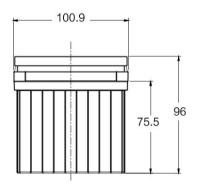

isting building management systems and wired and wireless networks. We never play "hide the ball" with software in an attempt to lock clients into a relationship. Though we're supremely confident in our start-up and programming services, we provide your staff with the piece-of-mind of a full suite of programming software and easy-to-use iPhone and Android applications.

As a local Houston business, we cherish our public spaces and enjoy them with our families. Therefore we monitor our installations as a matter of both good business and personal pride, supplying unmatched maintenance and after-installation care. Your facility's public fountain is often the first architectural feature to greet your tenants and their clients. Make sure it is seen in the best light.







## **Dimensions:**







## **Specifications:**

✓ Body construction:

Aluminum Alloy

- ✓ **Lens:** 15mm glass
- ✓ Power: 3W-5W
- ✓ Voltage: 24V DC
- ✓ Color: RGB, RGBW, RGBA
- ✓ Control: DMX512
- ✓ Ingress Protection:

IP 67: Protected from immersion in water with a depth of up to 1 meter (or 3.3 feet) for up to 30 mins

✓ Beam Angle:

120°

- ✓ Operating temperature range: -31°F to 113°F (-35°C to 45°C)
- ✓ **LED life:** >50.000 hours
- ✓ Mount: In-ground