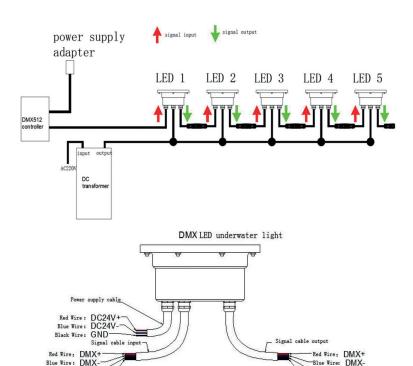

# Wiring:

### **ADDRESS**

Black Wire: GND

Shield Wire

• 9826 Clay Rd, Houston, TX 77080

### **EMAIL US**

Black Wire: GND

Shield Wire