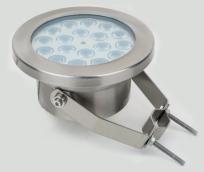

# Clamp Type

**Disk Base Type** 

**ADDRESS** 

• 9826 Clay Rd, Houston, TX 77080 CALL US 281.741.3116 **EMAIL US** 

✓ info@gtllights.com

# **Specifications:**

✓ Body construction:

304 stainless steel for excellent corrosion resistance

✓ Lens:

5mm tempered glass

✓ Power:

18W

✓ Voltage:

24V DC

✓ Color:

RGB

✓ Control:

DMX512

✓ Ingress Protection:

IP 68: suitable for continuous immersion

✓ Certifications:

CE/ISO9001/IP68/RoHs

✓ Beam Angle:

30° (10°/60°/90° available)

**✓** Operating temperature range:

-4°F to 113°F (-20°C to 45°C)

✓ Maximum temperature range:

-40°F to 158°F (-40°C to 70°C)

✓ LED life:

>50,000 hours

✓ Mount:

Clamp and floor mounts available