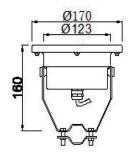

## **Dimensions:**

# Clamp Type

**Disk Base Type** 

**ADDRESS** 

• 9826 Clay Rd, Houston, TX 77080 CALL US 281.741.3116 **EMAIL US** 

✓ info@gtllights.com