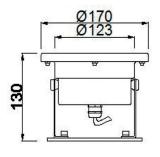

## **Dimensions:**

# Clamp Type

**Disk Base Type** 

**ADDRESS** 

• 9826 Clay Rd, Houston, TX 77080 CALL US 281.741.3116 **EMAIL US** 

✓ info@gtllights.com