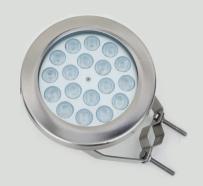

# Clamp Type

**Disk Base Type** 

**ADDRESS** 

• 9826 Clay Rd, Houston, TX 77080 CALL US 281.741.3116 **EMAIL US** 

✓ info@gtllights.com

# **Specifications:**

✓ Body construction:

304 stainless steel for excellent corrosion resistance

✓ Lens:

5mm tempered glass

✓ Power:

18W

✓ Voltage:

24V DC

✓ Color:

RGB

✓ Control:

DMX512

✓ Ingress Protection:

IP 68: suitable for continuous immersion

✓ Certifications:

CE/ISO9001/IP68/RoHs

✓ Beam Angle:

30° (10°/60°/90° available)

**✓** Operating temperature range:

-4°F to 113°F (-20°C to 45°C)

✓ Maximum temperature range:

-40°F to 158°F (-40°C to 70°C)

✓ LED life:

>50,000 hours

✓ Mount:

Clamp and floor mounts available