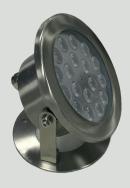

# Clamp Type

**Disk Base Type** 

**ADDRESS** 

• 9826 Clay Rd, Houston, TX 77080 CALL US 281.741.3116 **EMAIL US** 

✓ info@gtllights.com

# **Specifications:**

✓ Body construction:

304 stainless steel for excellent corrosion resistance

✓ Lens:

5mm tempered glass

✓ Power:

18W

✓ Voltage:

24V DC

✓ Color:

RGB

✓ Control:

DMX512

✓ Ingress Protection:

IP 68: suitable for continuous immersion

✓ Certifications:

CE/ISO9001/IP68/RoHs

✓ Beam Angle:

30° (10°/60°/90° available)

**✓** Operating temperature range:

-4°F to 113°F (-20°C to 45°C)

✓ Maximum temperature range:

-40°F to 158°F (-40°C to 70°C)

✓ LED life:

>50,000 hours

✓ Mount:

Clamp and floor mounts available