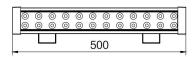

## **Dimensions:**

--

## **Specifications:**

- ✓ Body construction: 6065 Aluminum Alloy
- ✓ Lens: 3mm glass, UV coated
- **✓ Power:** 48W-96W
- ✓ Voltage: 24V DC
- ✓ Color:

  RGB, RGBW, RGBA
- ✓ Control: DMX512
- ✓ Ingress Protection:
  IP 65: Protection against low-pressure jets of directed water from any angle
- ✓ Beam Angle: 15°/25°/30°/45°/60°
- ✓ Operating temperature range: -31°F to 113°F (-35°C to 45°C)
- ✓ **LED life:** >50,000 hours
- ✓ Mount:
  Brackets