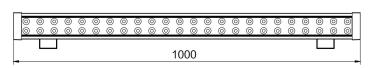

## **Dimensions:**

--

## **Specifications:**

- ✓ Body construction: 6065 Aluminum Alloy
- ✓ Lens: 3mm glass, UV coated
- **✓ Power:** 48W-96W
- ✓ Voltage: 24V DC
- ✓ Color:

  RGB, RGBW, RGBA
- ✓ Control: DMX512
- ✓ Ingress Protection:
  IP 65: Protection against low-pressure jets of directed water from any angle
- ✓ Beam Angle: 15°/25°/30°/45°/60°
- ✓ Operating temperature range: -31°F to 113°F (-35°C to 45°C)
- ✓ **LED life:** >50,000 hours
- ✓ Mount:
  Brackets