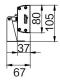

## **Dimensions:**

--

## **Specifications:**

- ✓ Body construction: 6065 Aluminum Alloy
- ✓ Lens: 3mm glass, UV coated
- **✓ Power:** 48W-96W
- ✓ Voltage: 24V DC
- ✓ Color:

  RGB, RGBW, RGBA
- ✓ Control: DMX512
- ✓ Ingress Protection:
  IP 65: Protection against low-pressure jets of directed water from any angle
- ✓ Beam Angle: 15°/25°/30°/45°/60°
- ✓ Operating temperature range: -31°F to 113°F (-35°C to 45°C)
- ✓ **LED life:** >50,000 hours
- ✓ Mount:
  Brackets