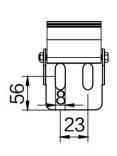

management systems and wired and wireless networks. We never play "hide the ball" with software in an attempt to lock clients into a relationship. Though we're supremely confident in our start-up and programming services, we provide your staff with the piece-of-mind of a full suite of programming software and easy-to-use iPhone and Android applications.

As a local Houston business, we cherish our public spaces and enjoy them with our families. Therefore we monitor our installations as a matter of both good business and personal pride, supplying unmatched maintenance and after-installation care. Your facility's public fountain is often the first architectural feature to greet your tenants and their clients. Make sure it is seen in the best light.









## **Dimensions:**











--





## **Specifications:**

- ✓ Body construction: 6065 Aluminum Alloy
- ✓ Lens: 3mm glass, UV coated
- **✓ Power:** 48W-96W
- ✓ Voltage: 24V DC
- ✓ Color:

  RGB, RGBW, RGBA
- ✓ Control: DMX512
- ✓ Ingress Protection:
  IP 65: Protection against low-pressure jets of directed water from any angle
- ✓ Beam Angle: 15°/25°/30°/45°/60°
- ✓ Operating temperature range: -31°F to 113°F (-35°C to 45°C)
- ✓ **LED life:** >50,000 hours
- ✓ Mount:
  Brackets