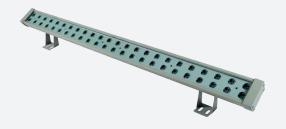

## **Dimensions:**

--

## **Specifications:**

- ✓ Body construction: 6065 Aluminum Alloy
- ✓ Lens: 3mm glass, UV coated
- **✓ Power:** 48W-96W
- ✓ Voltage: 24V DC
- ✓ Color:

  RGB, RGBW, RGBA
- ✓ Control: DMX512
- ✓ Ingress Protection:
  IP 65: Protection against low-pressure jets of directed water from any angle
- ✓ Beam Angle: 15°/25°/30°/45°/60°
- ✓ Operating temperature range: -31°F to 113°F (-35°C to 45°C)
- ✓ **LED life:** >50,000 hours
- ✓ Mount:
  Brackets