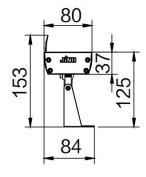

nagement systems and wired and wireless networks. We never play "hide the ball" with software in an attempt to lock clients into a relationship. Though we're supremely confident in our start-up and programming services, we provide your staff with the piece-of-mind of a full suite of programming software and easy-to-use iPhone and Android applications.

As a local Houston business, we cherish our public spaces and enjoy them with our families. Therefore we monitor our installations as a matter of both good business and personal pride, supplying unmatched maintenance and after-installation care. Your facility's public fountain is often the first architectural feature to greet your tenants and their clients. Make sure it is seen in the best light.









## **Dimensions:**











--





## **Specifications:**

- ✓ Body construction: 6065 Aluminum Alloy
- ✓ Lens: 3mm glass, UV coated
- **✓ Power:** 48W-96W
- ✓ Voltage: 24V DC
- ✓ Color:

  RGB, RGBW, RGBA
- ✓ Control: DMX512
- ✓ Ingress Protection:
  IP 65: Protection against low-pressure jets of directed water from any angle
- ✓ Beam Angle: 15°/25°/30°/45°/60°
- ✓ Operating temperature range: -31°F to 113°F (-35°C to 45°C)
- ✓ **LED life:** >50,000 hours
- ✓ Mount:
  Brackets